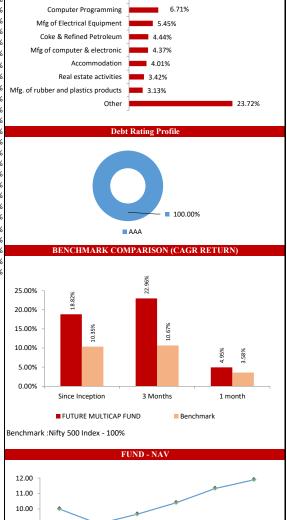

|

## FUTURE PENSION SECURE FUND

SFIN No. ULIF005171008FUPENSECUR133



### FUTURE SECURE FUND

SFIN No. ULIF001180708FUTUSECURE133



## FUTURE MULTICAP FUND

SFIN No. ULIF024211124MULTICAPEQ133

9.24%

7.94%

27.58%

SECTORAL ALLOCATION

BESI

Infrastructure





Feb-25

Mar-25

May-25

Apr-25

Jun-25

## **FUTURE MIDCAP FUND**

SFIN No. ULIF014010518FUTMIDCAP133

6

Jun-25

| OBJECTIVE                                                                                                                                              | ABOUT THE                                                       | TUND                          |                                                                                          |             | PORTFOLIO AS C<br>SECURITIES                                                                                                                |
|--------------------------------------------------------------------------------------------------------------------------------------------------------|------------------------------