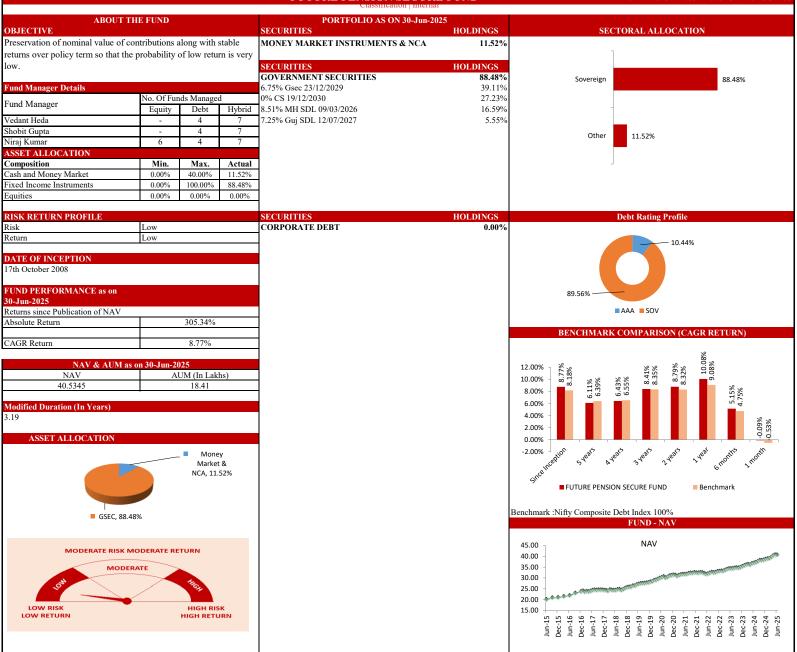

|

## FUTURE PENSION SECURE FUND

SFIN No. ULIF005171008FUPENSECUR133



### FUTURE SECURE FUND

SFIN No. ULIF001180708FUTUSECURE133



## FUTURE MULTICAP FUND

SFIN No. ULIF024211124MULTICAPEQ133

9.24%

7.94%

27.58%

SECTORAL ALLOCATION

BESI

Infrastructure





Feb-25

Mar-25

May-25

Apr-25

Jun-25

## **FUTURE MIDCAP FUND**

SFIN No. ULIF014010518FUTMIDCAP133

6

Jun-25

| OBJECTIVE                                                                                                                                              | ABOUT THE                                                       | TUND                          |                                                                                          |             | PORTFOLIO AS C<br>SECURITIES