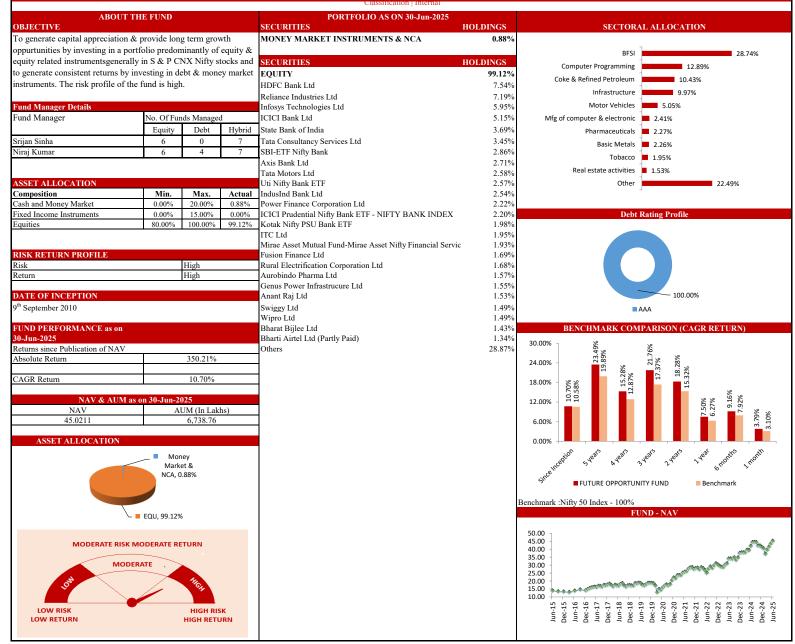

|                                                                                                                  |

#### FUTURE OPPORTUNITY FUND

SFIN No. ULIF012090910FUTOPPORTU133



#### FUTURE DYNAMIC GROWTH FUND

#### SFIN No. ULIF009121009FUTDYNAGTH133



|                                                                                                                                                      |                                   |                                    |                                      | FUTURE MAXIMISE FUND                                                                                                                                                                                                                           |                                                       | SFIN No. ULIF004180708FUMAXIMIZE13