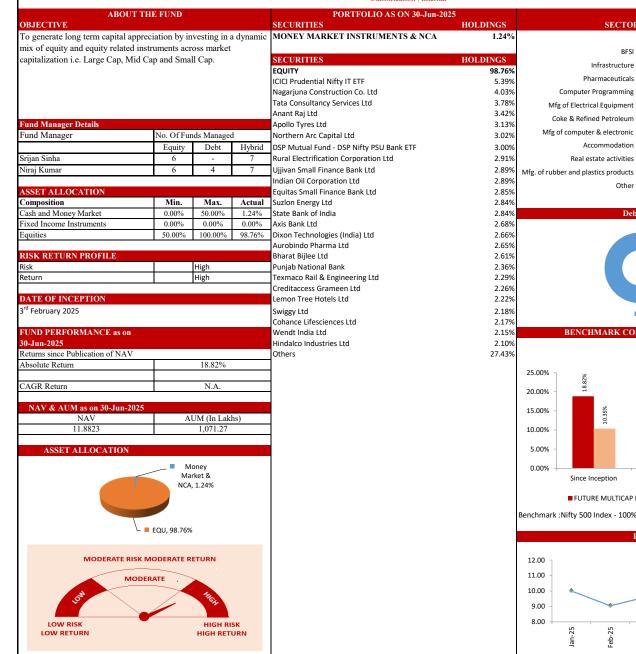

|

## FUTURE PENSION SECURE FUND

SFIN No. ULIF005171008FUPENSECUR133



### FUTURE SECURE FUND

SFIN No. ULIF001180708FUTUSECURE133



## FUTURE MULTICAP FUND

SFIN No. ULIF024211124MULTICAPEQ133

9.24%

7.94%

27.58%

SECTORAL ALLOCATION

BESI

Infrastructure





Feb-25

Mar-25

May-25

Apr-25

Jun-25

## **FUTURE MIDCAP FUND**

SFIN No. ULIF014010518FUTMIDCAP133

6

Jun-25

| OBJECTIVE                                                                                                                                              | ABOUT THE                                                       | TUND                          |                                                                                          |             | PORTFOLIO AS C<br>SECURITIES                                                                                                                |
|--------------------------------------------------------------------------------------------------------------------------------------------------------|----------------------------