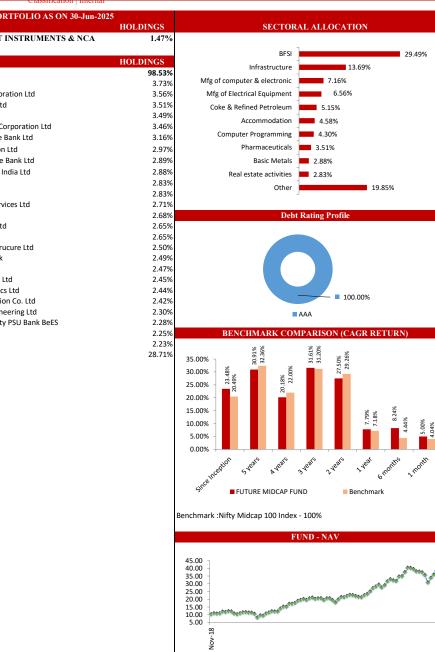

<br>23<br>OCATION | Al<br>Ma<br>NCA<br>QU, 98.53% | 23.48%<br>125<br>UM (In Laki<br>19,476.36<br>oney<br>rket &<br>, 1.47%<br>ETURN<br>ETURN |             | Nagarjuna Construction Co. Ltd<br>Texmaco Rail & Engineering Ltd<br>Nippon India ETF Nifty PSU Bank BeES<br>Swiggy Ltd<br>IndusInd Bank Ltd |
| 4th December 2018 FUND PERFORMA 30-Jun-2025 Returns since Publica Absolute Return CAGR Return NA 40.12 ASSET ALLO M                                    | NCE as on<br>ion of NAV<br>AV & AUM as on<br>/<br>23<br>OCATION | Al<br>Ma<br>NCA<br>QU, 98.53% | 23.48%<br>125<br>UM (In Laki<br>19,476.36<br>oney<br>rket &<br>1.47%                     | sk          | Nagarjuna Construction Co. Ltd<br>Texmaco Rail & Engineering Ltd<br>Nippon India ETF Nifty PSU Bank BeES<br>Swiggy Ltd<br>IndusInd Bank Ltd |