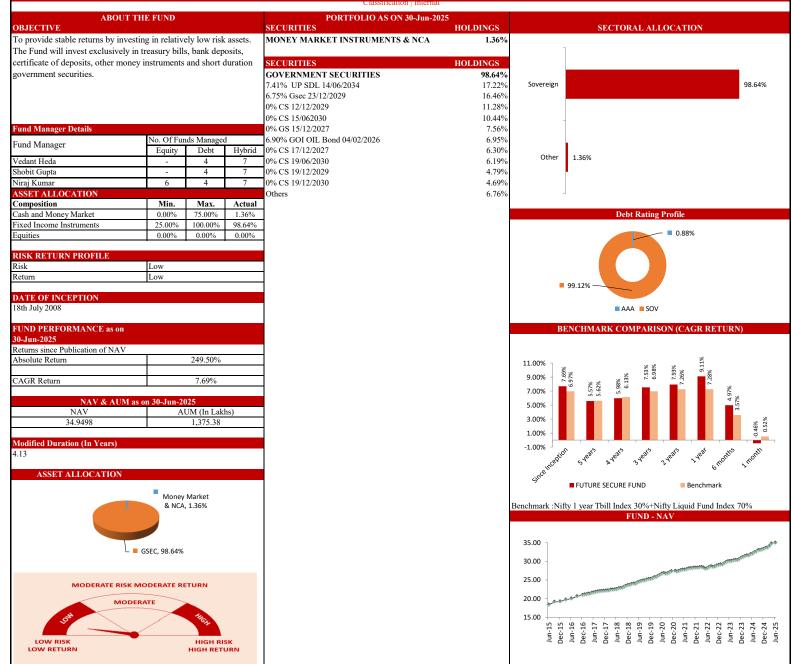

|

## FUTURE PENSION SECURE FUND

SFIN No. ULIF005171008FUPENSECUR133



### FUTURE SECURE FUND

SFIN No. ULIF001180708FUTUSECURE133



## FUTURE MULTICAP FUND

SFIN No. ULIF024211124MULTICAPEQ133

9.24%

7.94%

27.58%

SECTORAL ALLOCATION

BESI

Infrastructure





Feb-25

Mar-25

May-25

Apr-25

Jun-25

## **FUTURE MIDCAP FUND**

SFIN No. ULIF014010518FUTMIDCAP133

6

Jun-25

| OBJECTIVE                                                                                                                                              | ABOUT THE                                                       | TUND                          |                                                                                          |             | PORTFOLIO AS C<br>SECURITIES                                                                                                                |
|----------------------------------------------------