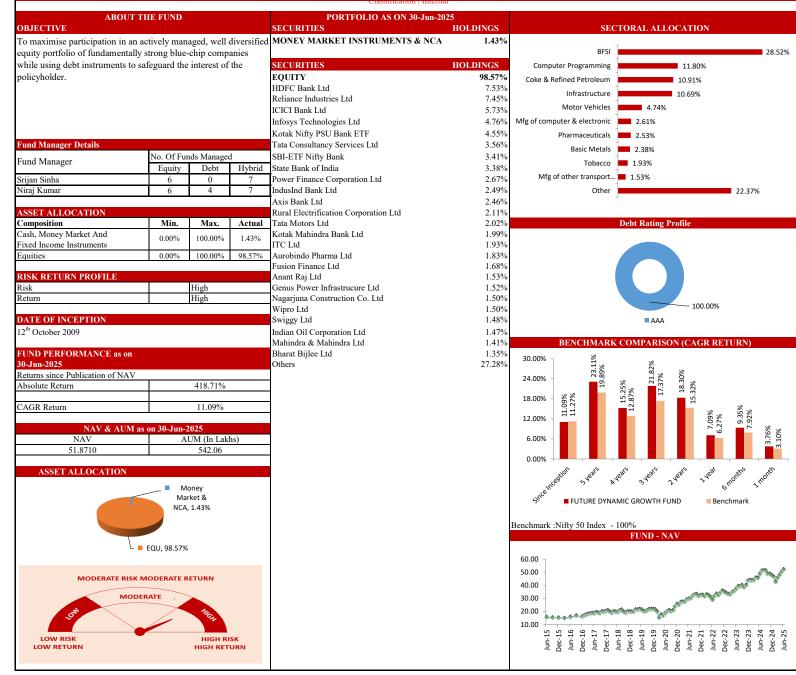

|                                                                                                                  |

#### FUTURE OPPORTUNITY FUND

SFIN No. ULIF012090910FUTOPPORTU133



#### FUTURE DYNAMIC GROWTH FUND

#### SFIN No. ULIF009121009FUTDYNAGTH133



|                                                                                                                                                      |                                   |                                    |                                      | FUTURE MAXIMISE FUND                                                                                                                                                                                                                           |                                                       | SFIN No. ULIF004180708FUMAXIMIZE13