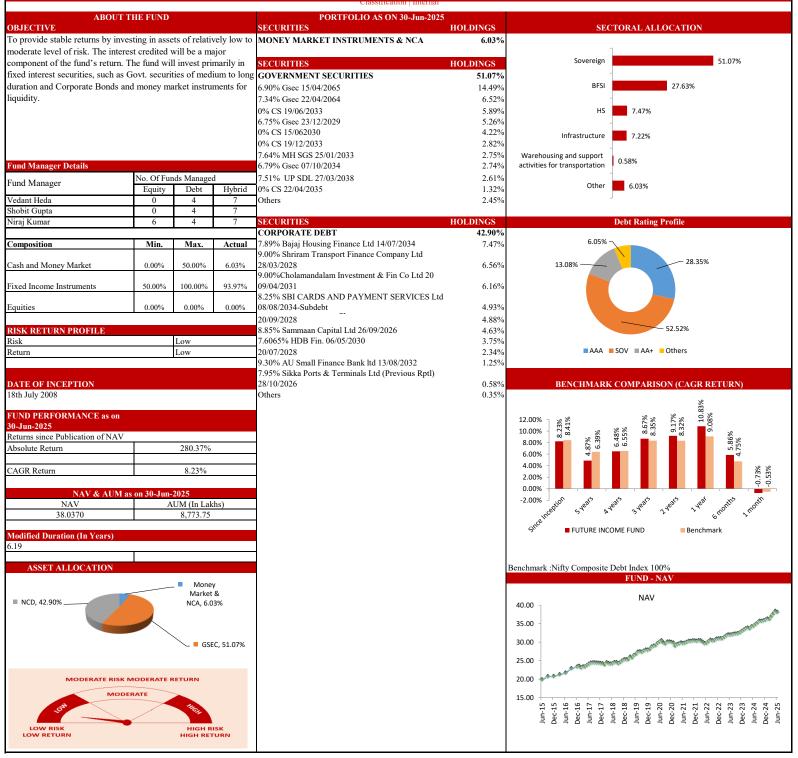

|

## FUTURE INCOME FUND

SFIN No. ULIF002180708FUTUINCOME133



## FUTURE PENSION ACTIVE FUND

## SFIN No. ULIF008201008FUPENACTIV133

| ABOUT TI<br>OBJECTIVE                  | HE FUND           |             |                 | PORTFOLIO AS ON 30-Jun-2025<br>SECURITIES                   | HOLDINGS        | SECTORAL A